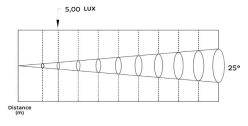

**SOURCE** : Light source: 40 watts RGBW COB LED

Color temperature: 3,000K-8,000K tunable

LED life expectancy: 50,000 Hrs

**OPTICAL** Manual zoom

**SYSTEM** Zoom range: 25° to 80°

Light output: 5,000 Lux @ 2m @ 25°

PHYSICAL Dimensions: 230 x 156 x 279mm

Net weight: 2.2 Kg, Color: Black Housing: Aluminum, IP rating: 20 Operating temperature: -5°C/45°C Dimensions

**Luminous Diagram** 