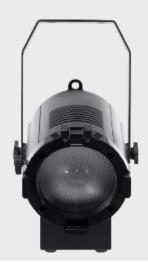

 $FR\ 40F$  is designed for short distance wash. It is a super compact, easy for setup LED Fresnel powered by 40 watts RGBW COB LED. Featuring 25° to 80° zoom and rotary control of dimmer. It delivers a smooth, soft and flat field of light. A barn door is included to shape the light.