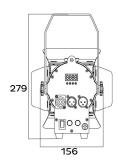

PHYSICAL Dimensions: 230 x 156 x 279mm

Net weight: 2.2 Kg, Color: Black Housing: Aluminum, IP rating: 20 Operating temperature: -5°C/45°C Dimensions

**Luminous Diagram** 