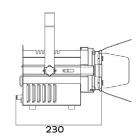

PHYSICAL Dimensions: 230 x 156 x 279mm

Net weight: 2.2 Kg, Color: Black Housing: Aluminum, IP rating: 20 Operating temperature: -5°C/45°C Dimensions

**Luminous Diagram** 