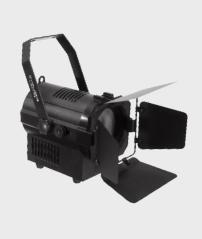

 $FR\ 40F$  is designed for short distance wash. It is a super compact, easy for setup LED Fresnel powered by 40 watts RGBW COB LED. Featuring 25° to 80° zoom and rotary control of dimmer. It delivers a smooth, soft and flat field of light. A barn door is included to shape the light.

FEATURES Str

**KEY** 5 Dimmer curves

**EATURES** Strobe

Video flicker free

PMMA polymethyl methacrylate lens

Barn doors included

PROGRAMMING CO

**CONTROL &** Control protocols: Rotary, DMX, RDM