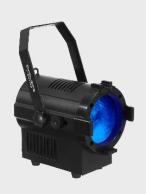

 $FR\ 40F$  is designed for short distance wash. It is a super compact, easy for setup LED Fresnel powered by 40 watts RGBW COB LED. Featuring 25° to 80° zoom and rotary control of dimmer. It delivers a smooth, soft and flat field of light. A barn door is included to shape the light.